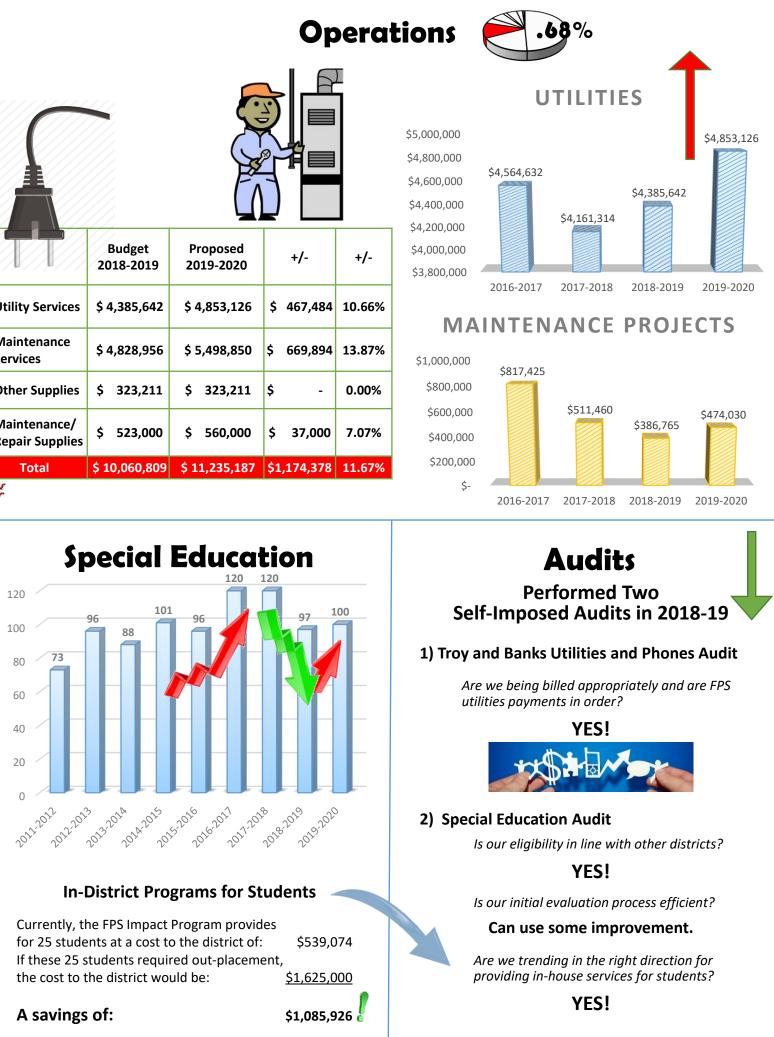

Staff Salaries: Teachers, Non Certified, Admin & Support, Paras, Custodial, Maintenance, Part Time, Wage/Ben, Degree Changes

Benefits: Health Ins, Life/Disab Ins, Soc Security, Pension

**Operations & Maint:** Utilities, Major Maintenance Projects, Repairs & Maint, Paving, Snow Removal, Etc.