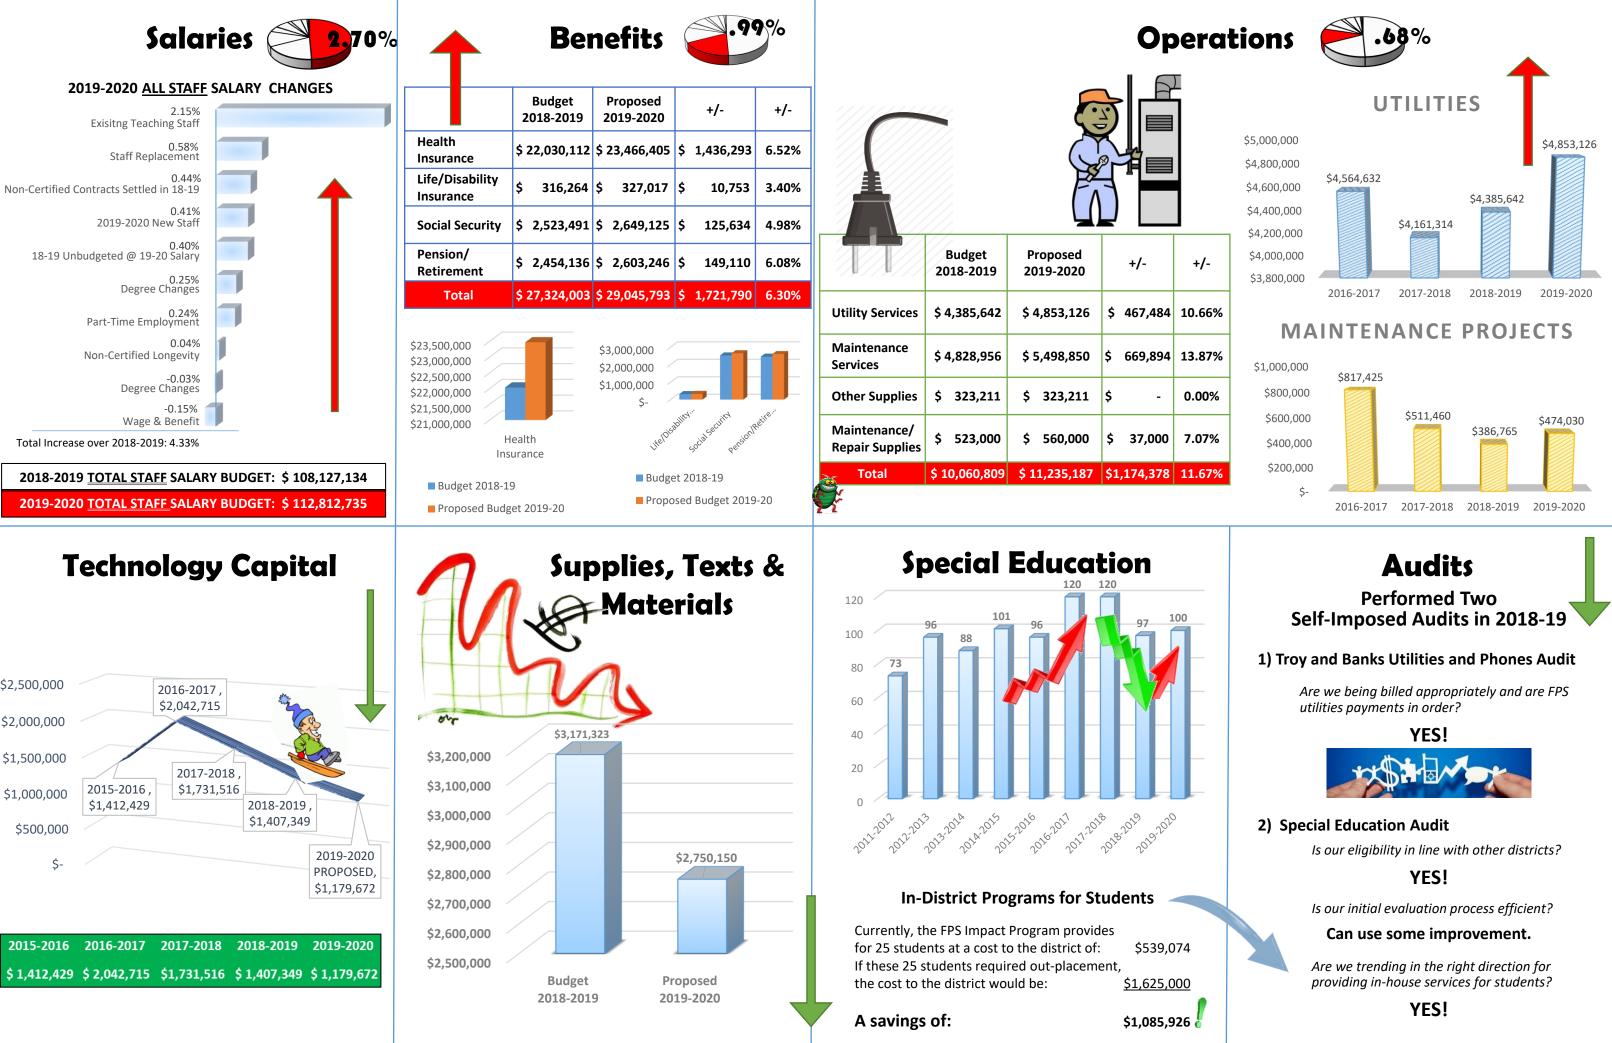

Staff Salaries: Teachers, Non Certified, Admin & Support, Paras, Custodial, Maintenance, Part Time, Wage/Ben, Degree Changes

Benefits: Health Ins, Life/Disab Ins, Soc Security, Pension

**Operations & Maint:** Utilities, Major Maintenance Projects, Repairs & Maint, Paving, Snow Removal, Etc.