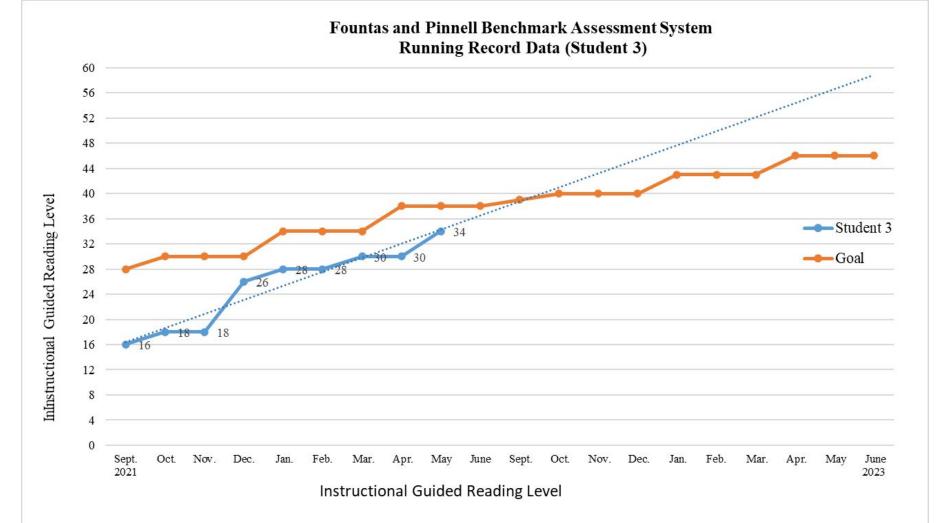

# Sample Progress Monitoring Data May 2022

## **Interpretation of Student Data**

McKinley's Early Literacy Academy participants have demonstrated growth in overall reading ability. Source of data is FPS utilized curriculum based measure (*Fountas and Pinnell Benchmark Assessment System*).

Student performance (blue) is trending towards closure of the achievement gap within 1.5 to 2 years, given continued intensive instruction utilizing the structured literacy approach.