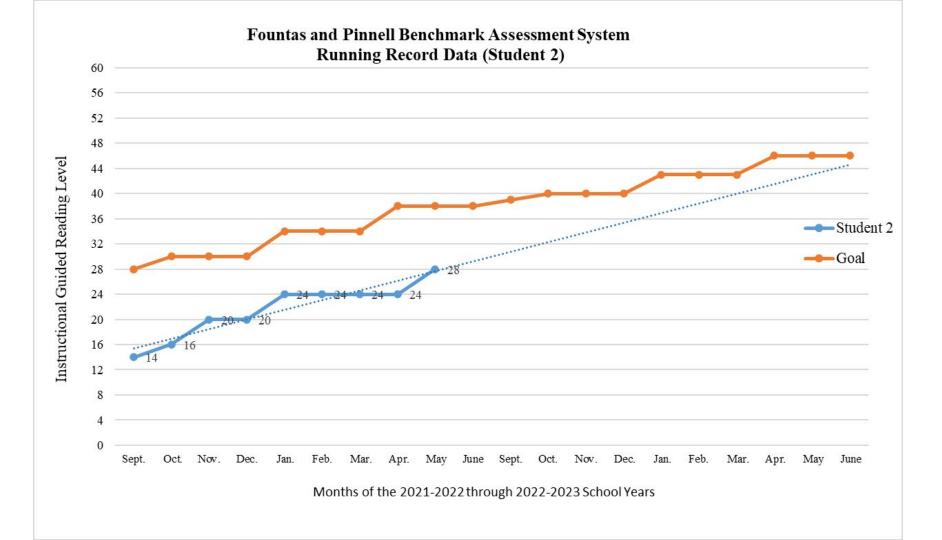

# Sample Progress Monitoring Data May 2022

## **Interpretation of Student Data**

McKinley's Early Literacy Academy participants have demonstrated growth in overall reading ability. Source of data is FPS utilized curriculum based measure (*Fountas and Pinnell Benchmark Assessment System*).

Student performance (blue) is trending towards closure of the achievement gap within 1.5 to 2 years, given continued intensive instruction utilizing the structured literacy approach.