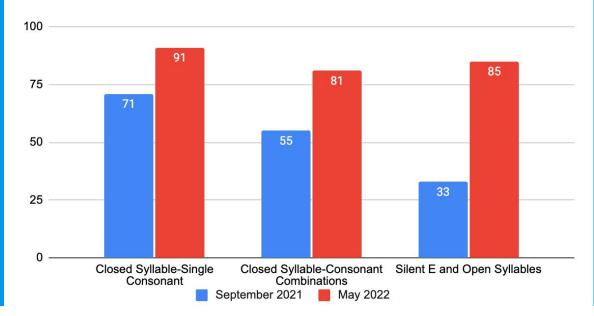

#### Gallistel-Ellis Test of Coding Skills 2021-2022

Average % Correct on Subtest for Six Early Literacy Academy Students

Each of the six students demonstrated significant improvement in their ability to read words in the three different phonics patterns assessed. Through explicit, systematic instruction in their patterns of deficit, the students were able to learn the phonics patterns and generalize their knowledge into novel reading passages.

Throughout the school year, students were assessed on these phonic patterns and up to seven additional common phonic patterns. Progress monitoring was conducted to ensure students were making gains in their areas of deficit. Continuing to receive intensive instruction using a structured literacy approach will allow the students to make further progress in the development of their reading, writing, and spelling skills.