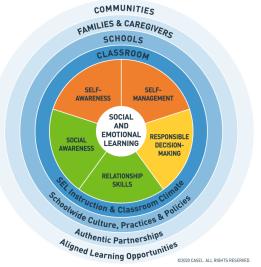

#### FPS Shared Vision for Social Emotional Learning

The Fairfield Public Schools (FPS) believes that lifelong learners, responsible citizens, and successful participants in an ever-changing global society demonstrate highly developed social-emotional competencies. Research shows social-emotional learning enhances the potential for academic success, advances educational equity, and fosters resilience and connectedness.

The FPS, in partnership with families and the broader community, is committed to creating an environment that recognizes the importance and development of the following essential SEL competencies (Collaborative for Academic, Social and Emotional Learning [CASEL],2020) for all individuals in the FPS:

- Self-awareness
- Self-management
- Social awareness
- Relationship skills
- Responsible decision-making

This Shared Vision Statement is aligned with work already begun in the Fairfield Public Schools (e.g., Mission Statement, Vision of a Graduate). The chart below details the link between the CASEL competencies and FPS documents.

| SELF-<br>AWARENESS | SELF-<br>MANAGEMENT                   | SOCIAL<br>AWARENESS                                  | RELATIONSHIP<br>SKILLS                   | RESPONSIBLE<br>DECISION-MAKIN<br>G |
|--------------------|---------------------------------------|------------------------------------------------------|------------------------------------------|------------------------------------|
| Personal identity  | Self-reliance                         | Appreciate/unders<br>tand global society<br>& issues | Communicators                            | Responsible citizens               |
| Reflection         | Continuous adaptation<br>& adjustment | Understand, value<br>diversity/other<br>cultures     | Collaborators                            | Critical thinking                  |
|                    | Motivation/persistence                | Belief that all are<br>capable                       | Partnership,<br>communities,<br>families | Ethical                            |
|                    | Resilience                            | Openness                                             |                                          | Problem-Solving                    |
|                    |                                       | Curiosity,<br>inquisitiveness                        |                                          |                                    |