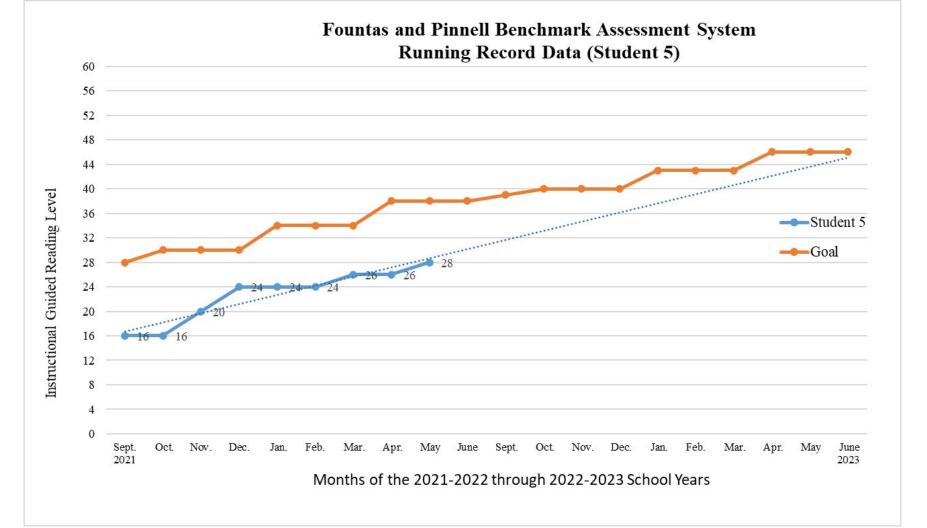

# Sample Progress Monitoring Data May 2022

## **Interpretation of Student Data**

McKinley's Early Literacy Academy participants have demonstrated growth in overall reading ability. Source of data is FPS utilized curriculum based measure (*Fountas and Pinnell Benchmark Assessment System*).

Student performance (blue) is trending towards closure of the achievement gap within 1.5 to 2 years, given continued intensive instruction utilizing the structured literacy approach.