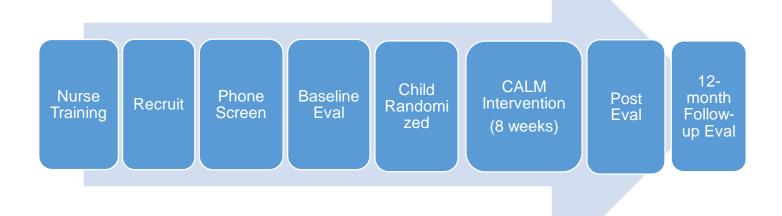

|
| School Official's Name (Printed)                                                                                                                                                             |
| School Officials Title (Printed)                                                                                                                                                             |
| School Official's Signature and Date:                                                                                                                                                        |



# **Nurse Procedures and Study Timeline**



Below please find a brief description of each component of the study timeline. Session procedures are also provided, which include tasks you will be asked to complete as you administer the CALM intervention to each child.

**Nurse Training:** Nurses will complete training for your assigned study condition in two virtual meetings of three hours each.

**Recruitment:** Nurses will identify students who may benefit from intervention and refer to study team.

**Phone Screen and Baseline Evaluation:** Study team will screen and evaluate interested families to determine eligibility. Nurses complete one brief questionnaire regarding their relationship with child.

**Child Randomized:** Each child will be randomly assigned to receive the intervention either immediately (80% of the time) or after