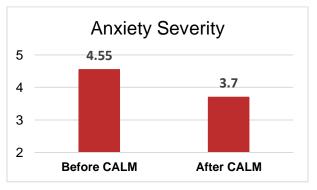

offered optional consultation sessions with a clinical psychologist
  - o 75% of nurses in CALM condition opted to engage in consultation
- Nurses delivering CALM did so with adequate adherence to the intervention protocol

#### **Enrollment and Retention:**

- 70% of nurses identified and enrolled students with excessive anxiety in their schools
- 54 families enrolled in the program
- 100% of eligible students completed the CALM or CALM-R program

#### **Program Satisfaction:**

- 100% of nurses reported that they would recommend CALM
- 85% of parents reported that they would recommend CALM

#### **Impact of CALM on student anxiety:**

Students in both CALM and CALM-R showed clinically meaningful improvement in anxiety symptoms immediately following the intervention and at follow-up:





Anxiety Impact Score, Child Report. This measure assesses the child's perception of how much feelings of anxiety or worry have contributed to difficulty engaging in school, social, and home-family activities. Clinical Global Impression-Severity. This score reflects the severity of anxiety symptoms, assessed by an independent evaluator. Higher scores represent higher anxiety. Note: score of >4 = clinical level of anxiety.

#### **Case Examples**

Student One: 7-year-old female in 2<sup>nd</sup> grade

Pre-Intervention Symptoms:

- Uses the bathroom excessively when not at home and avoids going places where a bathroom might not be available, including asking to stop during family car trips
- Misses full days of school due to physical complaints (e.g., stomachaches) due to anxiety
- Asks fo