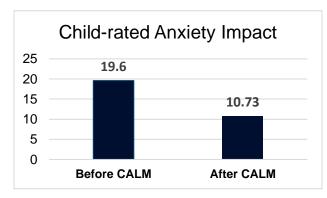

re offered optional consultation sessions with a clinical psychologist
  - o 75% of nurses in CALM condition opted to engage in consultation
- Nurses delivering CALM did so with adequate adherence to the intervention protocol

#### **Enrollment and Retention:**

- 70% of nurses identified and enrolled students with excessive anxiety in their schools
- 54 families enrolled in the program
- 100% of eligible students completed the CALM or CALM-R program

#### **Program Satisfaction:**

- 100% of nurses reported that they would recommend CALM
- 85% of parents reported that they would recommend CALM

#### **Impact of CALM on student anxiety:**

Students in both CALM and CALM-R showed clinically meaningful improvement in anxiety symptoms immediately following the intervention and at follow-up:





Anxiety Impact Score, Child Report. This measure assesses the child's perception of how much feelings of anxiety or worry have contributed to difficulty engaging in school, social, and home-family activities. Clinical Global Impression-Severity. This score reflects the severity of anxiety symptoms, assessed by an independent evaluator. Higher scores represent higher anxiety. Note: score of >4 = clinical level of anxiety.

#### **Case Examples**

Student One: 7-year-old female in 2<sup>nd</sup> grade

Pre-Intervention Symptoms:

- Uses the bathroom excessively when not at home and avoids going places where a bathroom might not be available, including asking to stop during family car trips
- Misses full days of school due to physical complaints (e.g., stomachaches) due to anxiety
- Asks